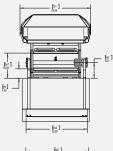

## Elite competition platform

Designed for fast, solid starts, the Velocity Advantage starting blocks feature strong fiberglass footboards with track start wedge on an HDPE composite base.

- Easily mounts to pool decks or bulkheads with minimal drilling
- 41cm height makes it well suited for bulkheads and end walls with 20cm - 42cm deck to water heights
- The 71cm x 81cm footboard surface is available with TrueTread™
- Track start wedge, adjustable to 5 positions, easily tucks under the footboard
- Patent pending integral backstroke start ledge is adjustable to five positions in accordance with FINA standards
- Three built in backstroke handholds two center positions and one on each side
- Compatible with Colorado and Daktronic timing systems

## **SPECIFICATIONS**

**TrueTread**<sup>™</sup>

| Velocity Starting Block |                                    |                                        |       |       |        |
|-------------------------|------------------------------------|----------------------------------------|-------|-------|--------|
| Model/Item No.          | Description                        | SHIPPING<br>Weight Length Width Height |       |       | Height |
| VELO-ADV-BK-T           | Velocity Advantage with TrueTread™ | 53kg                                   | 940mm | 860mm | 710mm  |