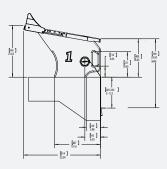

## Elite competition platform

Designed for fast, solid starts, the Velocity Advantage starting blocks feature strong fiberglass footboards with track start wedge on an HDPE composite base.

- Easily mounts to pool decks or bulkheads with minimal drilling
- 41cm height makes it well suited for bulkheads and end walls with 20cm - 42cm deck to water heights
- The 71cm x 81cm footboard surface is available with TrueTread™
- Track start wedge, adjustable to 5 positions, easily tucks under the footboard
- Patent pending integral backstroke start ledge is adjustable to five positions in accordance with FINA standards
- Three built in backstroke handholds two center positions and one on each side
- Compatible with Colorado and Daktronic timing systems

## **SPECIFICATIONS**

**TrueTread**<sup>™</sup>

| Velocity Starting Block |                                    |                                        |       |       |        |
|-------------------------|------------------------------------|----------------------------------------|-------|-------|--------|
| Model/Item No.          | Description                        | SHIPPING<br>Weight Length Width Height |       |       | Height |
| VELO-ADV-BK-T           | Velocity Advantage with TrueTread™ | 53kg                                   | 940mm | 860mm | 710mm  |