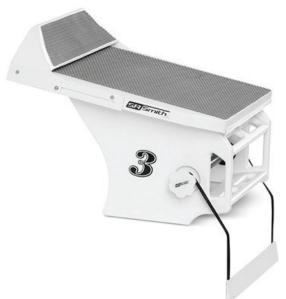

## VELOCITY ADVANTAGE STARTING BLOCK

## Elite competition platform

Designed for fast, solid starts, the Velocity Advantage starting blocks feature strong fiberglass footboards with track start wedge on an HDPE composite base.

- Easily mounts to pool decks or bulkheads with minimal drilling
- 41cm height makes it well suited for bulkheads and end walls with 20cm - 42cm deck to water heights
- The 71cm x 81cm footboard surface is available with TrueTread™
- Track start wedge, adjustable to 5 positions, easily tucks under the footboard
- Patent pending integral backstroke start ledge is adjustable to five positions in accordance with FINA standards
- Three built in backstroke handholds two center positions and one on each side
- Compatible with Colorado and Daktronic timing systems