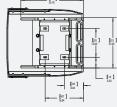

## Elite competition platform

Designed for fast, solid starts, the Velocity Advantage starting blocks feature strong fiberglass footboards with track start wedge on an HDPE composite base.

- Easily mounts to pool decks or bulkheads with minimal drilling
- 41cm height makes it well suited for bulkheads and end walls with 20cm - 42cm deck to water heights
- The 71cm x 81cm footboard surface is available with TrueTread™
- Track start wedge, adjustable to 5 positions, easily tucks under the footboard
- Patent pending integral backstroke start ledge is adjustable to five positions in accordance with FINA standards
- Three built in backstroke handholds two center positions and one on each side
- Compatible with Colorado and Daktronic timing systems

## **SPECIFICATIONS**

**TrueTread**<sup>™</sup>

| Velocity Starting Block |                                    |                                        |       |       |        |
|-------------------------|------------------------------------|----------------------------------------|-------|-------|--------|
| Model/Item No.          | Description                        | SHIPPING<br>Weight Length Width Height |       |       | Height |
| VELO-ADV-BK-T           | Velocity Advantage with TrueTread™ | 53kg                                   | 940mm | 860mm | 710mm  |