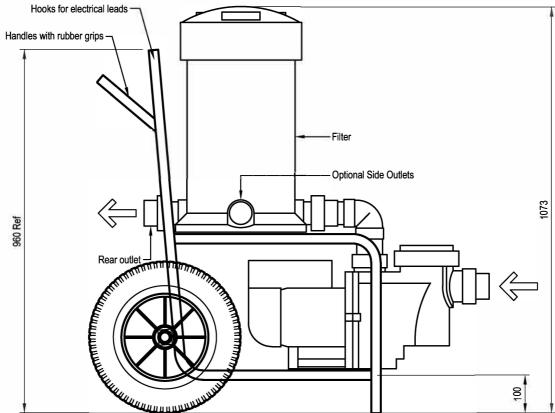

Title

| S | PARTS LIST |                                            |
|---|------------|--------------------------------------------|
|   | ITEM       | DESCRIPTION                                |
|   | 1          | Stainless Steel Trolley/Cart               |
|   | 2          | Ø400 Pneumatic Tyres (P/N 1608) 25 ID      |
|   | 3          | Self Priming Pump With Strainer (1.2 kW)   |
|   | 4          | Cartridge Filter (CF 75)                   |
|   | 5          | Electrical Enclosure c/w GFI & 240V Outlet |

## MOBILE VACUUM CART WITH FILTER

Model IQ-105

Whilst this data represents the latest information available at the time of printing, the manufacturer assumes no liability for its use.

Date

Drawn

PB

Drg No.

IQ-105[B]