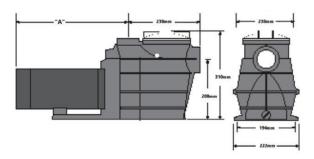

| Model          | Volts | Phase | Input<br>Watts | Pipe<br>size | Total Horse<br>Power | Flow Rate<br>max @ 8 m/h | Noise<br>@ 1m | Full load<br>Amps |
|----------------|-------|-------|----------------|--------------|----------------------|--------------------------|---------------|-------------------|
| Theraflo .75hp | 240   | 1     | 925            | 50/40        | .75                  | 220                      | <70           | 3.85              |
| Theraflo 1hp   | 240   | 1     | 1068           | 50/40        | 1                    | 275                      | <70           | 4.5               |
| Theraflo 1.5hp | 240   | 1     | 1530           | 50/40        | 1.5                  | 400                      | <70           | 6.4               |
| Theraflo 2hp   | 240   | 1     | 2020           | 50/40        | 2                    | 500                      | <70           | 8.9               |