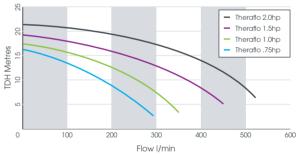

| Model          | Volts | Phase | Input<br>Watts | Pipe<br>size | Total Horse<br>Power | Flow Rate<br>max @ 8 m/h | Noise<br>@ 1m | Full load<br>Amps |
|----------------|-------|-------|----------------|--------------|----------------------|--------------------------|---------------|-------------------|
| Theraflo .75hp | 240   | 1     | 925            | 50/40        | .75                  | 220                      | <70           | 3.85              |
| Theraflo 1hp   | 240   | 1     | 1068           | 50/40        | 1                    | 275                      | <70           | 4.5               |
| Theraflo 1.5hp | 240   | 1     | 1530           | 50/40        | 1.5                  | 400                      | <70           | 6.4               |
| Theraflo 2hp   | 240   | 1     | 2020           | 50/40        | 2                    | 500                      | <70           | 8.9               |