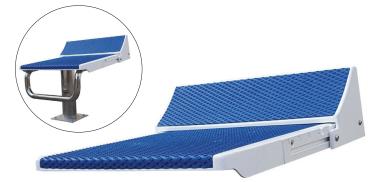

## RETROFIT PLATFORMS

650 launch platform shown

## Anti Wave retrofit platform upgrade

Platforms designed to upgrade existing starting blocks without replacing bases. Suitable for use with all Swimplex and PoolDeck tubular frame and flanged starting blocks.

TrueTread<sup>™</sup> available on 650 launch platform

Before

After