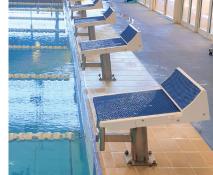

## RETROFIT PLATFORMS

650 launch platform shown

## Anti Wave retrofit platform upgrade

Platforms designed to upgrade existing starting blocks without replacing bases. Suitable for use with all Swimplex and PoolDeck tubular frame and flanged starting blocks.

- No re-earthing required
- Simply remove existing platform, mark and mount new block top with hardware included
- No new core-drilling or anchor mounting required
- Simple upgrade from entry level block to elite starting platform

TrueTread<sup>™</sup> available on 650 launch platform

Before

After