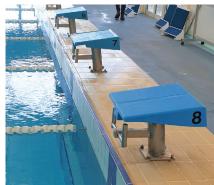

## Anti Wave retrofit platform upgrade

Platforms designed to upgrade existing starting blocks without replacing bases. Suitable for use with all Swimplex and PoolDeck tubular frame and flanged starting blocks.

- No re-earthing required
- Simply remove existing platform, mark and mount new block top with hardware included
- No new core-drilling or anchor mounting required
- Simple upgrade from entry level block to elite starting platform