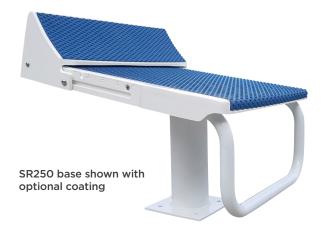

## SR250 SHORT REACH STARTING BLOCKS

## Flanged platform with short reach base

Short reach starting blocks are designed with a 240mm setback and 350mm height, allowing them to be installed on pool with narrow raised end walls. Available with 3 platform configurations including an elite competition platform with track start adjustable to 5 positions. The track start wedge can tuck away at the rear of the footboard.

- Suitable for narrow end walls
- Durable, non-slip tread
- Adjustable track start on 650 Launch and Velocity models
- FINA compliant
- Base: 316 Stainless Steel
- + "No Dive" & Solarguard covers available