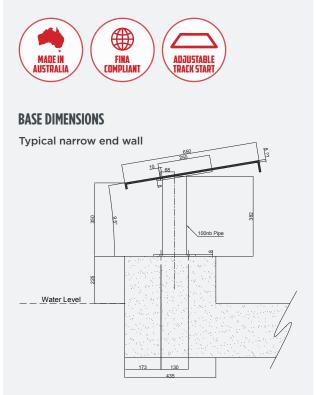

## Flanged platform with short reach base

Short reach starting blocks are designed with a 240mm setback and 350mm height, allowing them to be installed on pool with narrow raised end walls. Available with 3 platform configurations including an elite competition platform with track start adjustable to 5 positions. The track start wedge can tuck away at the rear of the footboard.

- Suitable for narrow end walls
- Durable, non-slip tread
- Adjustable track start on 650 Launch and Velocity models
- FINA compliant
- Base: 316 Stainless Steel
- + "No Dive" & Solarguard covers available