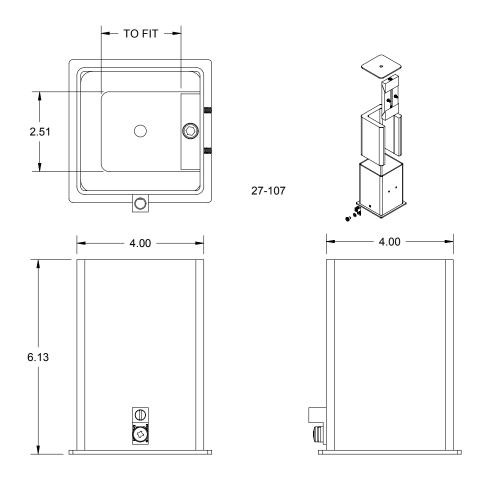

## **Adjustable Single Post Anchor Assembly**

**Specification:** The Adjustable Single Post Anchor Assembly is specially designed to prevent starting platform rocking. The assembly consists of a housing constructed of 4.00" (101.6mm) x .12" (3.05mm) wall square stainless steel tubing welded onto a 4.50" (114.3mm) X .125" (3.18mm) square flange. The anchor is provided with a grounding screw, and the urethane resin liner can be replaced when worn. The liner pairs with a stainless steel adjustable wedge assembly, which when tightened will adjust to completely secure, or will loosen to facilitate removal of the starting platform. A stainless steel cap is provided to mount flush on the deck when the platform is removed. A cap removal key is provided with each anchor.

**Shipping weight:** 4 lbs. [1.81 kg.]

| Specification Number:   | SRS-920                                                                                                                                                                                                              |                |     |  |
|-------------------------|----------------------------------------------------------------------------------------------------------------------------------------------------------------------------------------------------------------------|----------------|-----|--|
| Product Description:    | Adjustable Single Post Anchor Assembly                                                                                                                                                                               |                |     |  |
| S.R. Smith Part Number: | 27-107                                                                                                                                                                                                               | Scale:         | NTS |  |
| Revision:               | С                                                                                                                                                                                                                    | Date: 11/12/04 |     |  |
| Written By:             | J. Pilon                                                                                                                                                                                                             | Date: 04/09/04 |     |  |
| Approved By:            | B. Bisceglia                                                                                                                                                                                                         | Date: 04/09/04 |     |  |
| Page 1 of 2             | Proprietary and confidential: The information contained in this specification is the sole property of S.R. Smith LLC. Any reproduction in part or whole without the written consent of S.R. Smith LLC is prohibited. |                |     |  |