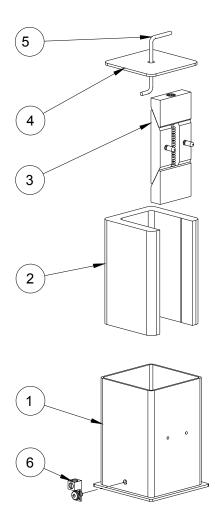

# **Adjustable Single Post Anchor Assembly**

| Item No. | Part No. | Description              |
|----------|----------|--------------------------|
| 1        | 20-139   | Anchor Body              |
| 2        | 4-602    | Liner Insert             |
| 3        |          | Wedge Assembly           |
| 4        | 4-113-1  | Cover Plate              |
| 5        | 5-215-1  | Cover Plate Removal Tool |
| 6        |          | Ground Lug Assembly      |