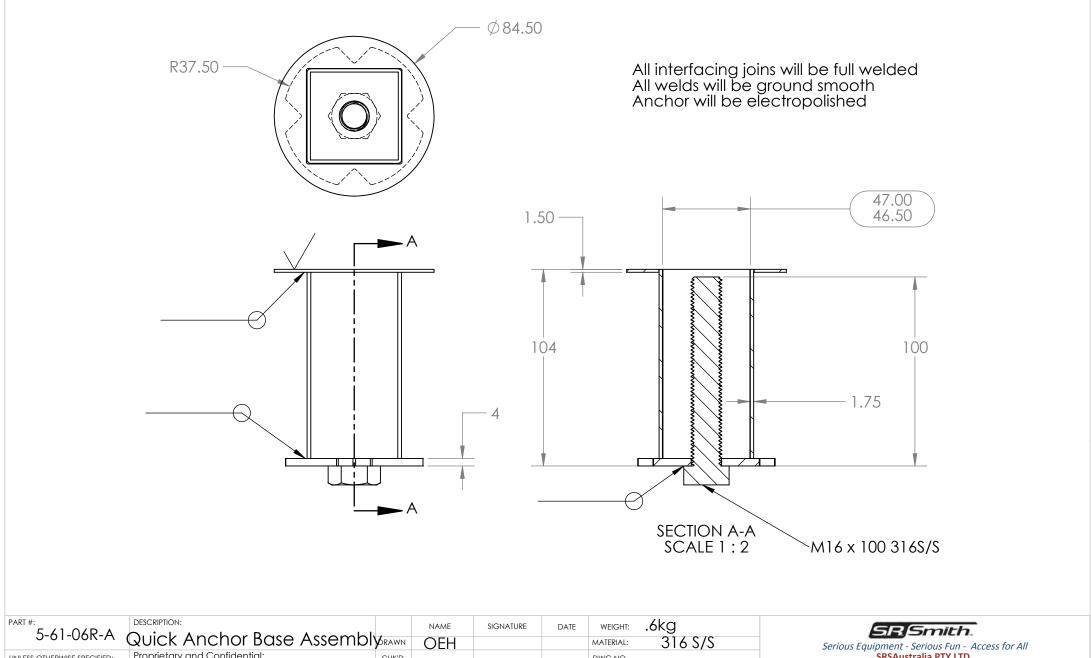

| ITEM<br>NO. | PART NUMBER     | DESCRIPTION                           |   |  |  |  |
|-------------|-----------------|---------------------------------------|---|--|--|--|
| 1           | 5-61-06R-A      | Quick Anchor Base Assembly            | 1 |  |  |  |
|             | Anchor Body Cap |                                       | 1 |  |  |  |
|             | Anchor Body     |                                       | 1 |  |  |  |
|             | Anchor Top CAp  |                                       | 1 |  |  |  |
|             | M16 x 100mm     |                                       | 1 |  |  |  |
| 2           | 5-61-06R-B-1    | Compression Screw - Quick Release     | 1 |  |  |  |
| 3           | 5-61-06R-C      | Reinforcement Plate w/ Alignment Stem | 1 |  |  |  |
|             | 5-61-06R-C-1    | Insert Reinforcement Plate            | 1 |  |  |  |
|             | 5-61-06R-C-2    | Alignment Anchor Stem                 | 1 |  |  |  |

|                                                                                                                                     |                          |                                             | Y <sup>ORAWN</sup> OEH | MATERIAL: | 3163/3                                | Serious Equipment - Se                                           | rious Fun - Access for All |    |
|-------------------------------------------------------------------------------------------------------------------------------------|--------------------------|---------------------------------------------|------------------------|-----------|---------------------------------------|------------------------------------------------------------------|----------------------------|----|
| UNLESS OTTERVISE STECTIED.                                                                                                          | Proprietary and Confide  | ential:<br>ned in this specification is the | CHK'D                  | DWG NO.   |                                       | SRSAustralia PTY LTD<br>12 Enterprise Street, Richlands QLD 4077 |                            |    |
| SURFACE FINISH:                                                                                                                     | sole property of SRS AUS | STRALIA PTY LTD. Any                        | APPV'D                 |           | 5-61-06R                              | 12 Enterprise Street                                             | , Richlands QLD 4077       |    |
| TOLERANCES: +- 3MIL<br>LINEAR: reproduction in part or whole without the written<br>consent of SRS AUSTRALIA PTY LTD is prohibited. |                          | MFG                                         |                        |           | P +61 7 3812 2283   F +61 7 3812 1187 |                                                                  |                            |    |
| ANGULAR: +- 1                                                                                                                       | DO NOT SCALE DRAWING     | REVISION A1                                 |                        | ©SRS AL   | JSTRALIA PTY LTD                      | SCALE:1:3                                                        | SHEET 2 OF 4               | A4 |