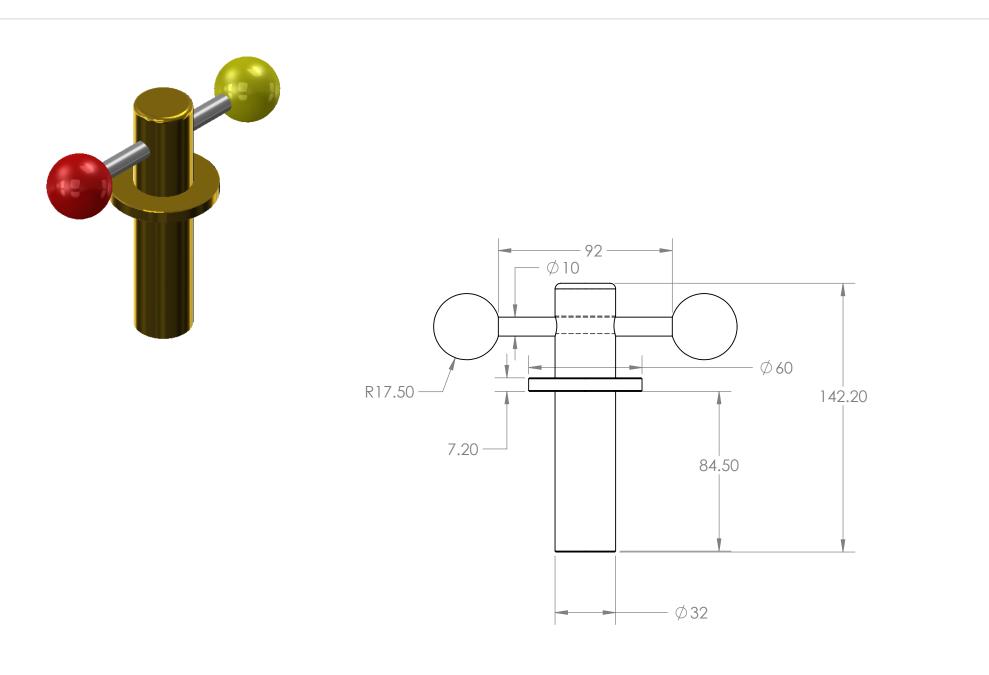

| <sup>PART #:</sup><br>5-61-06R-B-1 | DESCRIPTION:<br>Compression Screw - Quick Release                                                                                                                                                                                              |       | NAME | SIGNATURE | DATE | WEIGHT:   | 1.03kg           | SRS                                              |                       |    |
|------------------------------------|------------------------------------------------------------------------------------------------------------------------------------------------------------------------------------------------------------------------------------------------|-------|------|-----------|------|-----------|------------------|--------------------------------------------------|-----------------------|----|
|                                    |                                                                                                                                                                                                                                                | DRAWN | OEH  |           |      | MATERIAL: | Brass            | Serious Equipment - Serious Fun - Access for All |                       |    |
| Officeos Officiation of Contreb.   | Proprietary and Confidential:<br>The information contained in this specification is the<br>sole property of SRS AUSTRALIA PTY LTD. Any<br>reproduction in part or whole without the written<br>consent of SRS AUSTRALIA PTY LTD is prohibited. |       |      |           |      | DWG NO.   |                  | SRSAustralia PTY LTD                             |                       |    |
| SURFACE FINISH:                    |                                                                                                                                                                                                                                                |       |      |           |      | 5-61-06R  |                  | 12 Enterprise Street, Richlands QLD 4077         |                       |    |
|                                    |                                                                                                                                                                                                                                                |       |      |           |      |           |                  | P +61 7 3812 2283                                | 3   F +61 7 3812 1187 |    |
| ANGULAR: +- 1                      | DO NOT SCALE DRAWING REVISION A]                                                                                                                                                                                                               |       |      |           |      | ©SRS A    | USTRALIA PTY LTD | SCALE:1:3                                        | SHEET 3 OF 4          | A4 |