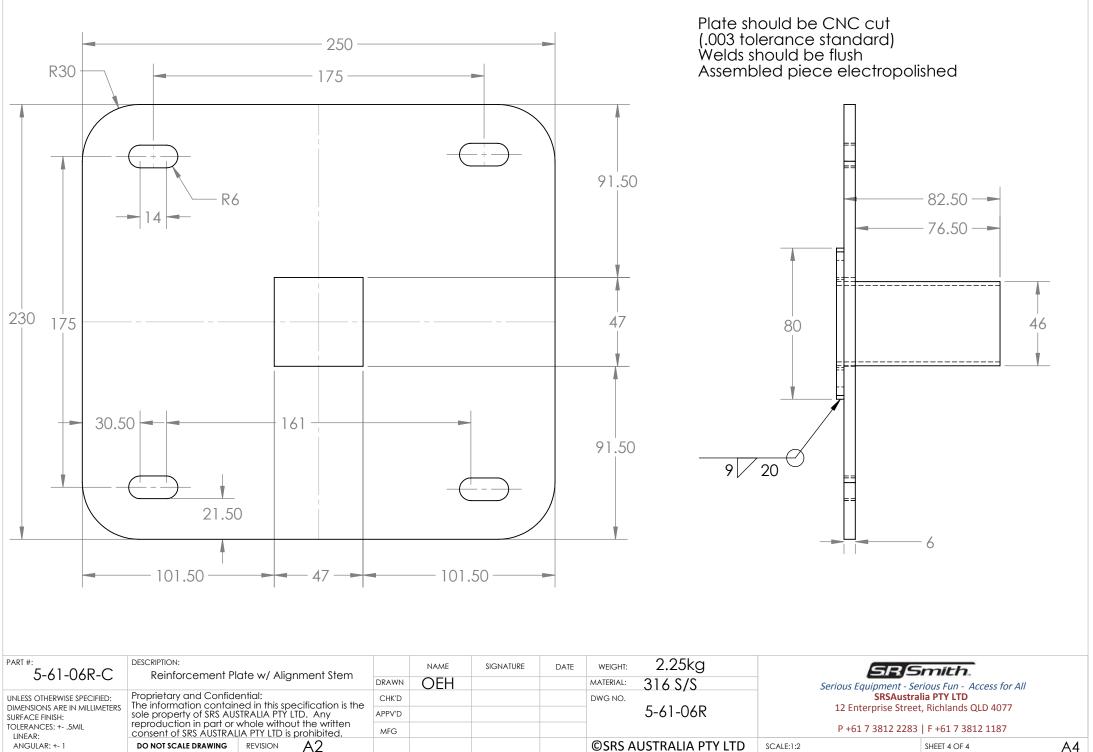

| ITEM<br>NO. | PART NUMBER     | DESCRIPTION                           |   |  |  |  |
|-------------|-----------------|---------------------------------------|---|--|--|--|
| 1           | 5-61-06R-A      | Quick Anchor Base Assembly            | 1 |  |  |  |
|             | Anchor Body Cap |                                       | 1 |  |  |  |
|             | Anchor Body     |                                       | 1 |  |  |  |
|             | Anchor Top CAp  |                                       | 1 |  |  |  |
|             | M16 x 100mm     |                                       | 1 |  |  |  |
| 2           | 5-61-06R-B-1    | Compression Screw - Quick Release     | 1 |  |  |  |
| 3           | 5-61-06R-C      | Reinforcement Plate w/ Alignment Stem | 1 |  |  |  |
|             | 5-61-06R-C-1    | Insert Reinforcement Plate            | 1 |  |  |  |
|             | 5-61-06R-C-2    | Alignment Anchor Stem                 | 1 |  |  |  |