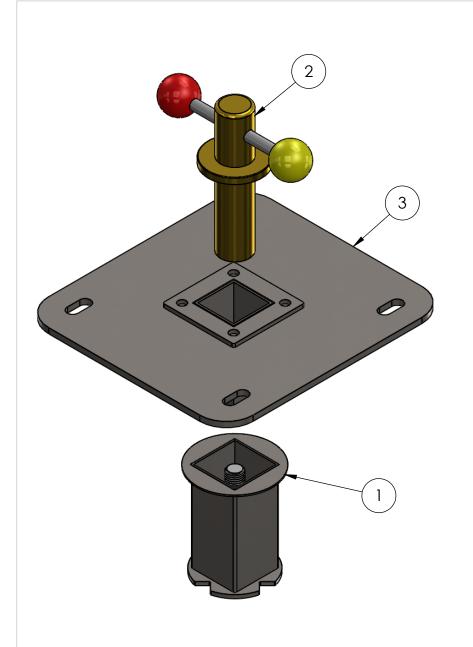

| ITEM<br>NO. | PART NUMBER     | DESCRIPTION                           |   |  |  |  |
|-------------|-----------------|---------------------------------------|---|--|--|--|
| 1           | 5-61-06R-A      | Quick Anchor Base Assembly            | 1 |  |  |  |
|             | Anchor Body Cap |                                       | 1 |  |  |  |
|             | Anchor Body     |                                       | 1 |  |  |  |
|             | Anchor Top CAp  |                                       | 1 |  |  |  |
|             | M16 x 100mm     |                                       | 1 |  |  |  |
| 2           | 5-61-06R-B-1    | Compression Screw - Quick Release     | 1 |  |  |  |
| 3           | 5-61-06R-C      | Reinforcement Plate w/ Alignment Stem | 1 |  |  |  |
|             | 5-61-06R-C-1    | Insert Reinforcement Plate            | 1 |  |  |  |
|             | 5-61-06R-C-2    | Alignment Anchor Stem                 | 1 |  |  |  |