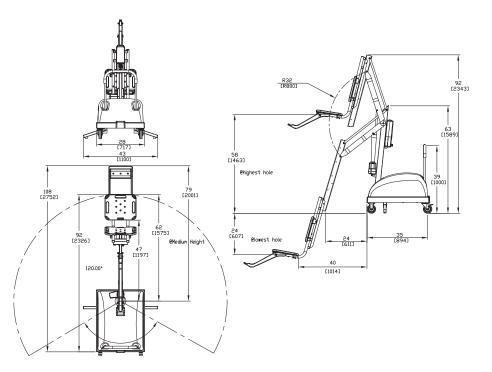

|            |             | Shipping |        |       |        |
|------------|-------------|----------|--------|-------|--------|
| Model No.  | Description | Weight   | Length | Width | Height |
| 202-0000EU | PAL Hi/Lo   | 547kg    | 102cm  | 122cm | 152cm  |