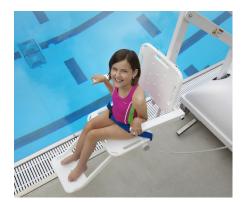

# PAL® Hi/Lo

# Useful for facilities that have both in-ground pools and raised spas.

- Third-party tested and verified compliant with U.S. ADA guidelines
- 300 lb/136 kg lifting capacity
- Easy to move by one person
- LiftOperator<sup>®</sup> Intelligent Controller\* conveniently located on the mast includes 24 Volt rechargeable battery
- 240° rotation helps ensure safe transfer
- Powder-coated stainless steel and aluminum construction
- \* LiftOperator is easily secured to the mast using the star wrenches provided in the accessory kit. Refer to the owner's manual at www.srsmith.com/au for more details.