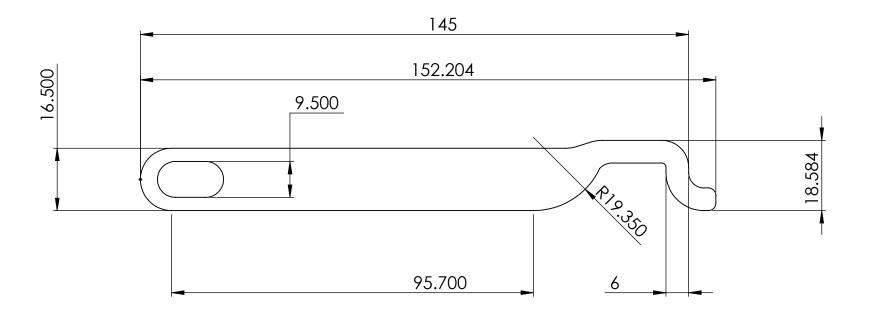

| PART #:       |
|---------------|
| 17-61-001-145 |

UNLESS OTHERWISE SPECIFIED: DIMENSIONS ARE IN MILLIMETERS SURFACE FINISH: TOLERANCES: +- 3MIL LINEAR: ANGULAR: +- 1

| DESCRIPTION: 145mm Overflow Lane Arm                                                                                                                                                                                               |  | NAME | SIGNATURE | DATE | WEIGHT:                       |
|------------------------------------------------------------------------------------------------------------------------------------------------------------------------------------------------------------------------------------|--|------|-----------|------|-------------------------------|
|                                                                                                                                                                                                                                    |  | OEH  |           |      | MATERIAL: 316 Stainless Steel |
| Proprietary and Confidential: The information contained in this specification is the sole property of SRS AUSTRALIA PTY LTD. Any reproduction in part or whole without the written consent of SRS AUSTRALIA PTY LTD is prohibited. |  |      |           |      | DWG NO. 17-61-001-145         |
|                                                                                                                                                                                                                                    |  |      |           |      |                               |
|                                                                                                                                                                                                                                    |  |      |           |      |                               |
| DO NOT SCALE DRAWING REVISION A                                                                                                                                                                                                    |  |      |           |      | ©SRS AUSTRALIA PTY LTD        |