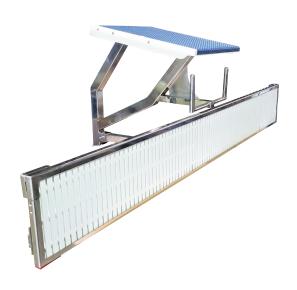

## **Long Reach Starting Block Turn Panel**

The long Reach block Turn Panel attaches to the starting block base and creates a non-slip endwall for tumble turns. Vertical adjustments can be made to accommodate the fall of the pool and optional attachment points are available for timing pads. The turn panel can be easily removed from the socket and stored when not in use. Available in two sizes: 2m & 2.4m width.

- Suitable for LR850 starting block bases
- 316 stainless steel with non-slip replaceable grating
- No additional core drilling & deck sockets required
- No additional earthing (single earthing point in block anchor)
- Adjustable foot removes any up or down movement
- Adjustable front panel accommodates fall of pool deck
- + Optional timing pad brackets available