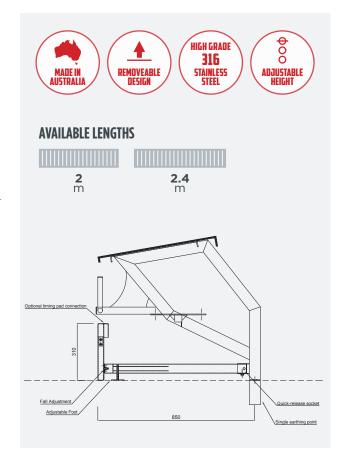

## **Long Reach Starting Block Turn Panel**

The long Reach block Turn Panel attaches to the starting block base and creates a non-slip endwall for tumble turns. Vertical adjustments can be made to accommodate the fall of the pool and optional attachment points are available for timing pads. The turn panel can be easily removed from the socket and stored when not in use. Available in two sizes: 2m & 2.4m width.

- Suitable for LR850 starting block bases
- 316 stainless steel with non-slip replaceable grating
- No additional core drilling & deck sockets required
- No additional earthing (single earthing point in block anchor)
- Adjustable foot removes any up or down movement
- Adjustable front panel accommodates fall of pool deck
- + Optional timing pad brackets available