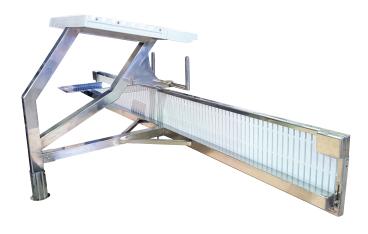

## **Long Reach Starting Block Turn Panel**

The long Reach block Turn Panel attaches to the starting block base and creates a non-slip endwall for tumble turns. Vertical adjustments can be made to accommodate the fall of the pool and optional attachment points are available for timing pads. The turn panel can be easily removed from the socket and stored when not in use. Available in two sizes: 2m & 2.4m width.

- Suitable for LR850 starting block bases
- 316 stainless steel with non-slip replaceable grating
- No additional core drilling & deck sockets required
- No additional earthing (single earthing point in block anchor)
- Adjustable foot removes any up or down movement
- Adjustable front panel accommodates fall of pool deck
- + Optional timing pad brackets available