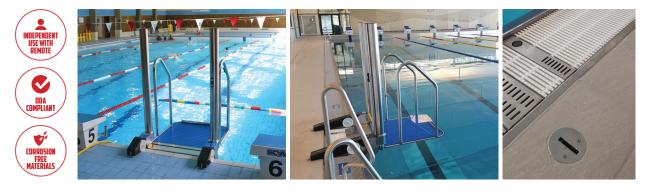

## POOL ACCESS PLATFORM LIFT

## Mobile Hydraulic Platform Lift

A hydraulic driven Mobile Platform Lift that allows users to descend into the pool from an aquatic chair or from a standing position. Designed with in-deck mounting points, electro-polished 316L stainless steel and high-density polyethylene construction. Using an in-built dual pressure control panel the user can independently descend into the pool.

## Typical lift design for pools with overflow gutters

- Hydraulic drive connected to water supply (Minimum pressure 3 bars)
- Simple retro-fit installation
- Simple user controls (from deck or on platform)
- Foldable for storage
- Custom designed to suit any pool deck profile
- Typical design to accommodate overflow gutter (shown below)
- Patented and CE certified
- Guaranteed for 2 years
- Weight limit: 160kg