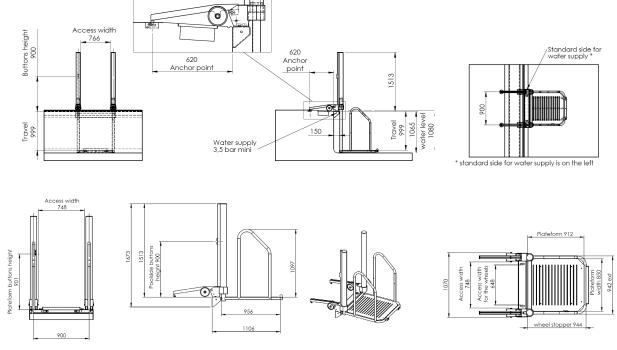

## Typical lift design for pools with overflow gutters

- Hydraulic drive connected to water supply (Minimum pressure 3 bars)
- Simple retro-fit installation
- Simple user controls (from deck or on platform)
- Foldable for storage
- Custom designed to suit any pool deck profile
- Typical design to accommodate overflow gutter (shown below)
- Patented and CE certified
- Guaranteed for 2 years
- Weight limit: 160kg

## **Pool Access Platform Lifts**

Model/Item No. LM-10

R Smíth.

Description