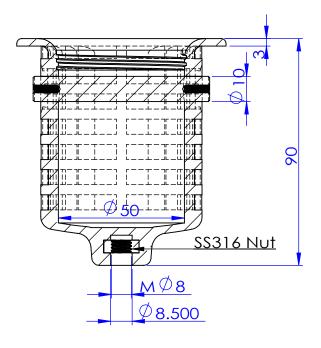

SECTION A-A SCALE 2:3

## Note:

- 1. The tickness of the body is 4mm, plus 3mm rib, total is 7mm.
- 2. The material is Nylon.

|     |            |      | ★ | ™ PROPRIETARY AND CONFIDENTIAL                                                                    | Project Name: |        |       |     | Product Name: |                  | Project No.  |              | Product No.   |         |
|-----|------------|------|---|---------------------------------------------------------------------------------------------------|---------------|--------|-------|-----|---------------|------------------|--------------|--------------|---------------|---------|
| ©AN |            | T    |   | The information contained in this drawing is the sole property of ANTI WAVE,                      | Lane Anchor   |        |       |     | Lane Anchor   |                  | Drawn Date   | 2010-04-12   | Verify Date   |         |
|     | ITI WAVE : | 2009 | • | any reproduction in part or as a whole without the written permission of ANTI WAVE is prohibited. | Drawn         | Philip | Scale | 2:3 | Patents       | 2001285610; 7100 | 0219; 404867 | 77; 01818714 | .5 & 2003/292 | 20 e.g. |