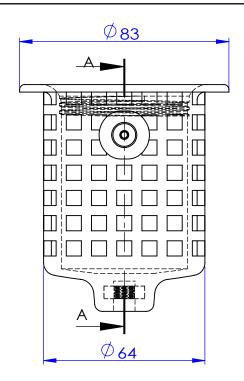

SECTION A-A SCALE 2:3

## Note:

- 1. The tickness of the body is 4mm, plus 3mm rib, total is 7mm.
- 2. The material is Nylon.

|     |            |      | ★ | ™ PROPRIETARY AND CONFIDENTIAL                                                                    | Project Name: |        |       |     | Product Name: |                  | Project No.  |              | Product No.   |         |
|-----|------------|------|---|---------------------------------------------------------------------------------------------------|---------------|--------|-------|-----|---------------|------------------|--------------|--------------|---------------|---------|
| ©AN |            | T    |   | The information contained in this drawing is the sole property of ANTI WAVE,                      | Lane Anchor   |        |       |     | Lane Anchor   |                  | Drawn Date   | 2010-04-12   | Verify Date   |         |
|     | ITI WAVE : | 2009 | • | any reproduction in part or as a whole without the written permission of ANTI WAVE is prohibited. | Drawn         | Philip | Scale | 2:3 | Patents       | 2001285610; 7100 | 0219; 404867 | 77; 01818714 | .5 & 2003/292 | 20 e.g. |