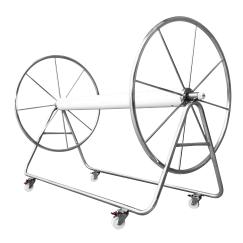

## StoReel Stainless Steel Lane Line Reel

- Sturdy frame is made from polished 316L stainless steel to resist corrosion
- Heavy duty locking casters swivel 360°, making the StoReel easy to maneuver
- Axle is powder-coated aluminium