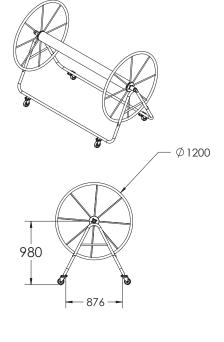

|            |                        | Shipping 2 boxes |                |               |              |
|------------|------------------------|------------------|----------------|---------------|--------------|
| Item No.   | Description            | Weight           | Length         | Width         | Height       |
| 13-61-5001 | StoReel Lane Line Reel | 28kg<br>22kg     | 130cm<br>230cm | 130cm<br>25cm | 50cm<br>50cm |