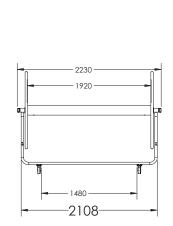

|            |                        | Shipping 2 boxes |                |               |              |
|------------|------------------------|------------------|----------------|---------------|--------------|
| Item No.   | Description            | Weight           | Length         | Width         | Height       |
| 13-61-5001 | StoReel Lane Line Reel | 28kg<br>22kg     | 130cm<br>230cm | 130cm<br>25cm | 50cm<br>50cm |