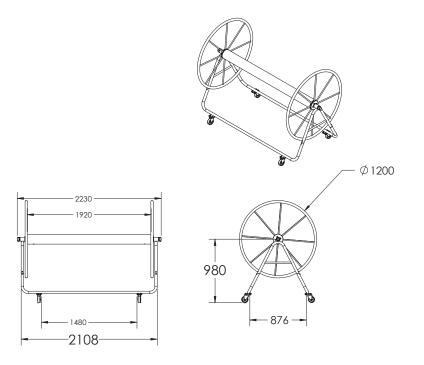

## StoReel White Powder-Coated Lane Line Reel

- Sturdy frame is made from powder-coated aluminium
- Heavy duty locking casters swivel 360°, making the StoReel easy to maneuver
- Axle is powder-coated aluminium