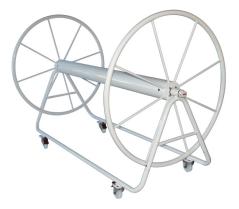

## StoReel White Powder-Coated Lane Line Reel

- Sturdy frame is made from powder-coated aluminium
- Heavy duty locking casters swivel 360°, making the StoReel easy to maneuver
- Axle is powder-coated aluminium