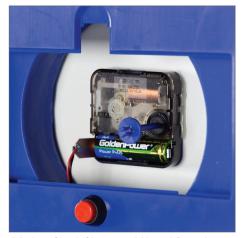

High torque quartz clock movement with continuously moving red second hand and black minute hand. 5 second numbers and indicators can be clearly read.

The Start/Stop button at the back conserves battery life when not in use with a reset dial to set the large minute hand in any position.

Shipped flat packed with some basic assembly required. Phillips head screwdriver required and 5 minutes to assemble. Supplied with 1 x AA battery and instructions.

Material: UV-Resistant Plastic with Shatter-Proof Cover Hands: 1 x Red Second Hand & 1 x Black Minute Hand