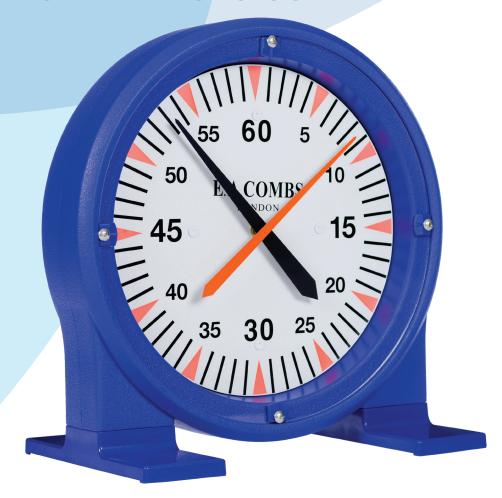

## PORTABLE PACE CLOCK

310 mm Face Diameter

Motor, Start/Stop and Hand Reset

This Portable Pace Clock is an update on the previous model. Water-resistant and made from sturdy blue moulded UV-resistant plastic with an easy carry handle insert at the back for portability.

High torque quartz clock movement with continuously moving red second hand and black minute hand. 5 second numbers and indicators can be clearly read.

The Start/Stop button at the back conserves battery life when not in use with a reset dial to set the large minute hand in any position.