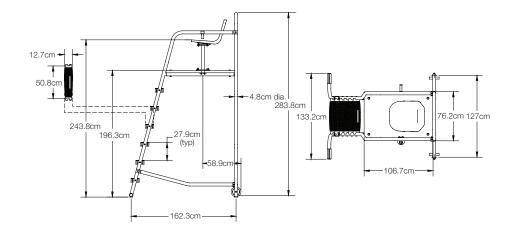

## Vista Lifeguard Chair

- I.8m tall
- Portable unit features two wheels for the flexibility to move your lifeguard stations as needed
- Seat swivels 360° for a full view of your facility
- Observation platform features a non-slip, white, sanded tread
- Handrails and seat post are 304 stainless steel
- Stainless steel base for added corrosion resistance

|          |             | Shipping - Class 250 |        |       |        |
|----------|-------------|----------------------|--------|-------|--------|
| Item No. | Description | Weight               | Length | Width | Height |
| US48500  | 1.8m Vista  | 48kg                 | 229cm  | 211cm | 41cm   |