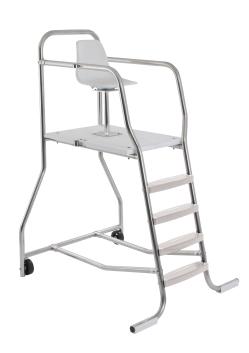

## Vista Lifeguard Chair

- I.8m tall
- Portable unit features two wheels for the flexibility to move your lifeguard stations as needed
- Seat swivels 360° for a full view of your facility
- Observation platform features a non-slip, white, sanded tread
- Handrails and seat post are 304 stainless steel
- Stainless steel base for added corrosion resistance