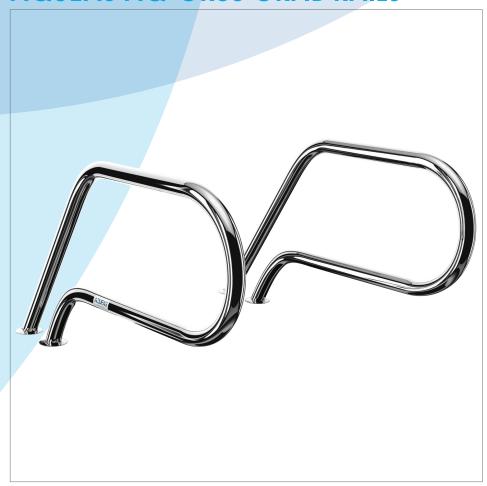

## **AQUEAS AQ-GRO8 GRAB RAILS**

The AQUEAS AQ-GR08 P style can be used in applications when niche steps are used with pool grates.

Available in Standard or Flanged Grab Rails.

The flanged fixings are supplied with the choice of stainless steel dyna bolts with dome nuts or threaded rods with dome nuts. Please specify when ordering. If not specified, threaded rods with dome nuts will be supplied.

Brand: AQUEAS

Material: Heavy Duty 316 Stainless Steel

Tube Size: 38 mmø Finish: Mirror Polished

Application: Commercial / Residential

Sold as a Pair

PAQ-GR08-S AQUEAS AQ-GR08 Grab Rail P Style Standard PAQ-GR08-F AQUEAS AQ-GR08 Grab Rail P Style Flanged