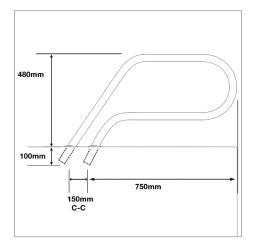

## **AQUEAS AQ-GRO8 GRAB RAILS**

The AQUEAS AQ-GR08 P style can be used in applications when niche steps are used with pool grates.

Available in Standard or Flanged Grab Rails.

The flanged fixings are supplied with the choice of stainless steel dyna bolts with dome nuts or threaded rods with dome nuts. Please specify when ordering. If not specified, threaded rods with dome nuts will be supplied.

Brand: AQUEAS

Material: Heavy Duty 316 Stainless Steel

Tube Size: 38 mmø Finish: Mirror Polished

Application: Commercial / Residential

Sold as a Pair

PAQ-GR08-S AQUEAS AQ-GR08 Grab Rail P Style Standard PAQ-GR08-F AQUEAS AQ-GR08 Grab Rail P Style Flanged