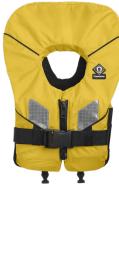

sizes offer 100N of buoyancy - with the baby and child sizes being fully rated as an ISO 12402-4 approved lifejacket. This means that these sizes will fully support the wearer in the water and work to rotate them into a face-up position to protect the airway.

The larger sizes are rated as an ISO 12402-5 approved 50N buoyancy aid. However, these sizes still retain 100N of foam and are a great solution for those seeking the extra reassurance offered by this level of buoyancy compared to standard buoyancy aid products.

## **FEATURES**

- 100N of inherent buoyancy
- Crotch straps included as standard
- Strong, durable cover and fittings
- Whistle
- Waist adjustment
- Reflective tape and detailing
- Available in junior and adult sizes 'baby' and 'child' sizes have additional seat support









# SPIRAL 100 PERSONAL FLOTATION DEVICE



#### ADULT DESIGN



| TECHNICAL DATA |                                                                  |
|----------------|------------------------------------------------------------------|
| Newtons        | 100N                                                             |
| Туре           | Baby - Child: Lifejacket<br>Large Child - XL adult: Buoyancy aid |
| Flotation      | Inherently buoyant foam                                          |

#### **Ordering Information**

| PART NUMBER | PRODUCT NAME             |
|-------------|--------------------------|
| 2820-BB     | SPIRAL 100 L/J YELLOW BB |
| 2820-CH     | SPIRAL 100 L/J YELLOW CH |
| 2840-LC     | SPIRAL 100 YELLOW LC     |
| 2840-JUN    | SPIRAL 100 YELLOW JUN    |
| 2840-SA