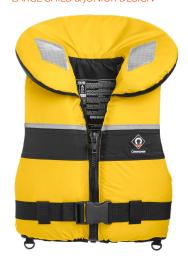

The Spiral is a personal flotation device perfect for inshore use such as surface watersports and swimming. The inherent buoyancy offered by the foam reduces fatigue during general in-water activities and is available in a range of sizes suitable for children and adults.

#### ADULT DESIGN

| TECHNICAL DATA |                                                                  |
|----------------|------------------------------------------------------------------|
| Newtons        | 100N                                                             |
| Туре           | Baby - Child: Lifejacket<br>Large Child - XL adult: Buoyancy aid |
| Flotation      | Inherently buoyant foam                                          |

LARGE CHILD & JUNIOR DESIGN

**BABY & CHILD DESIGN** 