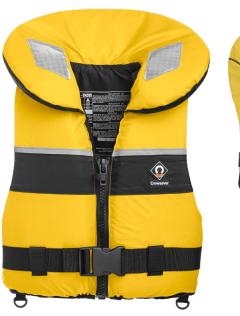

#### ADULT DESIGN

| TECHNICAL DATA |                                                                  |
|----------------|------------------------------------------------------------------|
| Newtons        | 100N                                                             |
| Туре           | Baby - Child: Lifejacket<br>Large Child - XL adult: Buoyancy aid |
| Flotation      | Inherently buoyant foam                                          |

LARGE CHILD & JUNIOR DESIGN

**BABY & CHILD DESIGN** 