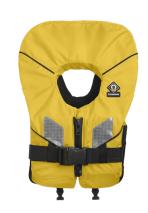

The Spiral is a personal flotation device perfect for inshore use such as surface watersports and swimming. The inherent buoyancy offered by the foam reduces fatigue during general in-water activities and is available in a range of sizes suitable for children and adults.

LARGE CHILD & JUNIOR DESIGN

**BABY & CHILD DESIGN** 