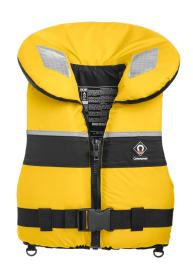

The Spiral is a personal flotation device perfect for inshore use such as surface watersports and swimming. The inherent buoyancy offered by the foam reduces fatigue during general in-water activities and is available in a range of sizes suitable for children and adults.

#### ADULT DESIGN

| TECHNICAL DATA |                                                                  |
|----------------|------------------------------------------------------------------|
| Newtons        | 100N                                                             |
| Туре           | Baby - Child: Lifejacket<br>Large Child - XL adult: Buoyancy aid |
| Flotation      | Inherently buoyant foam                                          |

LARGE CHILD & JUNIOR DESIGN

**BABY & CHILD DESIGN** 