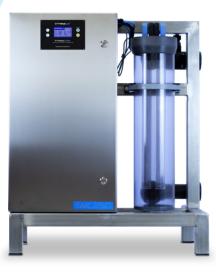

## **COMMERCIAL MODELS SMC250 - SMC500**

- Advanced mineral pool system for commercial
  Self diagnosis pools.
- Advanced switch mode technology.
- Electronics 316 in stainless steel insulated cabinet without air external ventilation, highly resistant to corrosive atmospheres. IP-65.
- Electronic current control.
- Temperature and waterflow control.
- Includes external control with 4-20 mA.

- Extended salinity range: 500 35.000 ppm.
- Easy user interface with backlit LCD display.
- Transperant cell housing for easy inspection.
- Self cleaning cell easily accessible and low maintenance.
- Includes software and electronics for the optional pH control.

| Model  | Chlorine<br>production<br>g/h | Input<br>(VAC) | Output<br>Voltage<br>(VDC) | Output<br>Current<br>(ADC) | Electrical<br>Consumption<br>(W) | PVC pipe<br>(mm) | Weight<br>(kg) | Structure dimensions<br>(mm) |
|--------|-------------------------------|----------------|----------------------------|----------------------------|----------------------------------|------------------|----------------|------------------------------|
| SMC250 | 250                           | 220            | 24 max                     | 50                         | 1.350                            | 63               | 75             | 750 x 450 x 900              |
| SMC300 | 300                           | 220            | 24 max                     | 50                         | 1.625                            | 63               | 80             | 750 x 450 x 900              |
| SMC500 | 500                           | 220            | 24 max                     | 100                        | 2.540                            | 75               | 100            | 1000 x 450 x 900             |