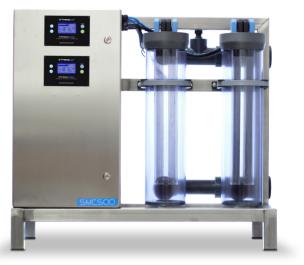

## **COMMERCIAL MODELS SMC250 - SMC500**

- Advanced mineral pool system for commercial
  Self diagnosis pools.
- Advanced switch mode technology.
- Electronics 316 in stainless steel insulated cabinet without air external ventilation, highly resistant to corrosive atmospheres. IP-65.
- Electronic current control.
- Temperature and waterflow control.
- Includes external control with 4-20 mA.

- Extended salinity range: 500 35.000 ppm.
- Easy user interface with backlit LCD display.
- Transperant cell housing for easy inspection.
- Self cleaning cell easily accessible and low maintenance.
- Includes software and electronics for the optional pH control.

| Model  | Chlorine<br>production<br>g/h | Input<br>(VAC) | Output<br>Voltage<br>(VDC) | Output<br>Current<br>(ADC) | Electrical<br>Consumption<br>(W) | PVC pipe<br>(mm) | Weight<br>(kg) | Structure dimensions<br>(mm) |
|--------|-------------------------------|----------------|----------------------------|----------------------------|----------------------------------|------------------|----------------|------------------------------|
| SMC250 | 250                           | 220            | 24 max                     | 50                         | 1.350                            | 63               | 75             | 750 x 450 x 900              |
| SMC300 | 300                           | 220            | 24 max                     | 50                         | 1.625                            | 63               | 80             | 750 x 450 x 900              |
| SMC500 | 500                           | 220            | 24 max                     | 100                        | 2.540                            | 75               | 100            | 1000 x 450 x 900             |