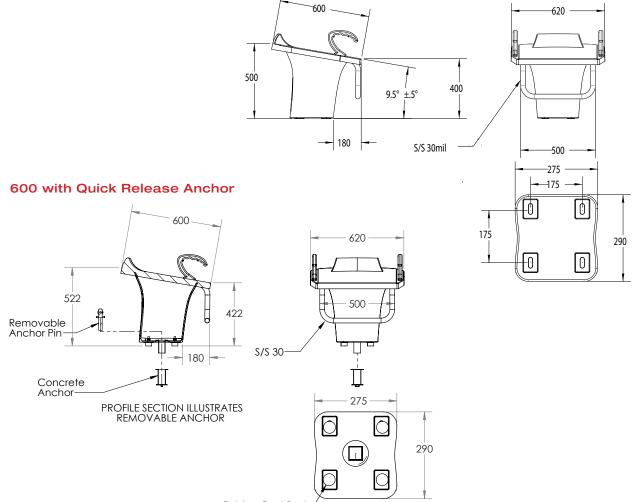

available
- Internal earthing wire included to allow for bonding requirements
- Compliant with FINA starting platform guidelines FR2.7

Made in Australia

Optional SafeStart handles



|            |                                                                | Shipping |        |       |        |
|------------|----------------------------------------------------------------|----------|--------|-------|--------|
| Model No.  | Description                                                    | Weight   | Length | Width | Height |
| 25-61-060T | Anti Wave 600 with fixed track start                           | 20.5kg   | 620mm  | 690mm | 690mm  |
| 25-61-060R | Anti Wave 600 with fixed track start<br>& quick release anchor | 23.2kg   | 620mm  | 690mm | 690mm  |

## 600 with Standard Anchor



Rubber Foot Pad