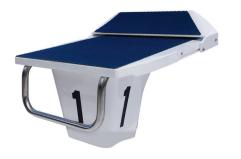

## Velocity Starting Block

Made in Australia

TrueTread™

- Fiberglass construction with 316 SS fittings
- Track start adjustable to 5 positions
- Compatible with Colorado and Daktronic timing systems
- Chem set anchors included
- Durable, non-slip TrueTread™
- Hole placement matches Anti Wave 650 and 600 blocks
- Internal earthing wire included to allow for bonding requirements
- Compliant with FINA starting platform guidelines FR2.7