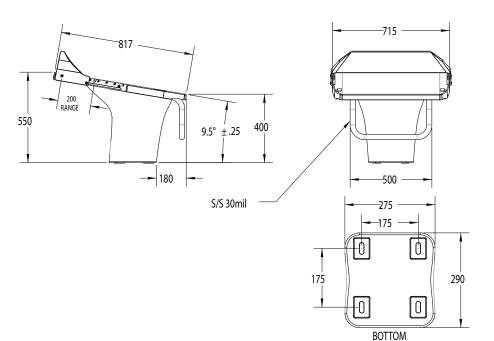

|            |                                      | Shipping |        |       |        |
|------------|--------------------------------------|----------|--------|-------|--------|
| Model No.  | Description                          | Weight   | Length | Width | Height |
| 25-61-820A | Velocity with adjustable track start | 29kg     | 1100mm | 770mm | 720mm  |

VIEW SCALE 1:8